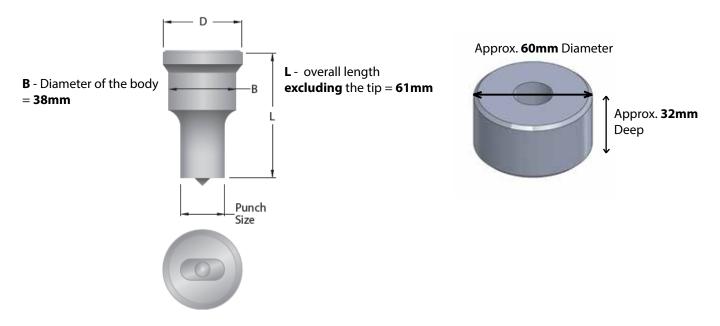

## Larger KINGSLAND/SAHINLER 115 to 175 ton

**D** - Diameter of the head = **44mm** 

B - Diameter of the body = 39mm

L - overall length excluding the tip = 76.2mm

Approx. 60mm Diameter

Approx. 32mm
Deep