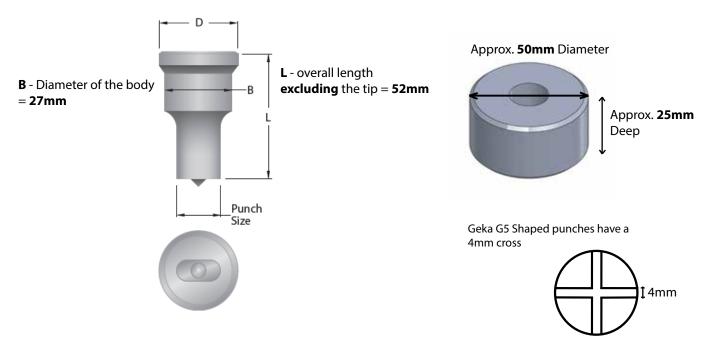

#### **Geka G5 Punches & Dies**

## These are for Geka mini crop & micro crop up to 45 ton

**D** - Diameter of the head = **30mm** 