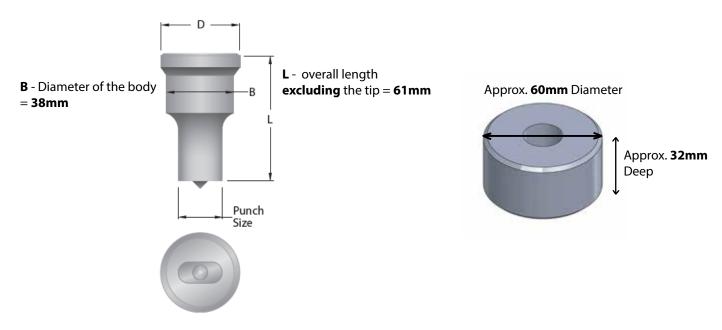

# **Geka G8 Punches & dies -** 55 to 110 ton Same as **Kingsland & Sahinler** - 35 to 90 ton up to 30mm diameter hole

**D** - Diameter of the head = **35mm** 

The die is 60mm Diameter but sometimes the customer prefers G5 die because they have an insert in their machine. So always ask if they want the 50mm G5 Die or 60mm G8 Die.

## Larger KINGSLAND/SAHINLER 115 to 175 ton

**D** - Diameter of the head = **44mm** 

B - Diameter of the body = 39mm

L - overall length excluding the tip = 76.2mm

Approx. 60mm Diameter

Approx. 32mm
Deep