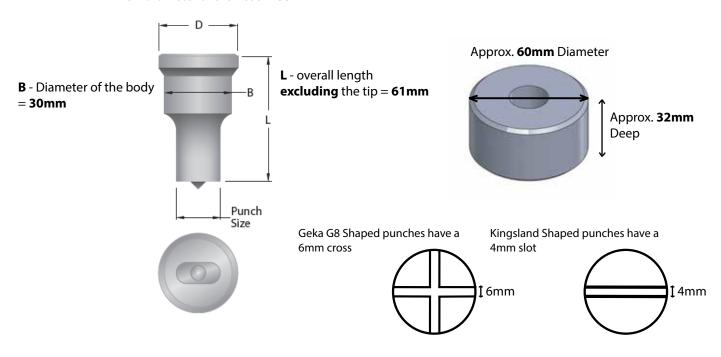

# **Geka G8 Punches & dies -** 55 to 110 ton Same as **Kingsland & Sahinler** - 35 to 90 ton up to 30mm diameter hole

**D** - Diameter of the head = **35mm** 

The die is 60mm Diameter but sometimes the customer prefers G5 die because they have an insert in their machine. So always ask if they want the 50mm G5 Die or 60mm G8 Die.