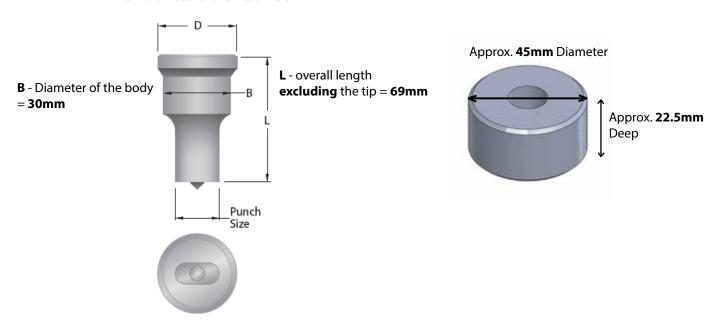

## These are for Geka mini crop & micro crop up to 45 ton

**D** - Diameter of the head = **30mm** 